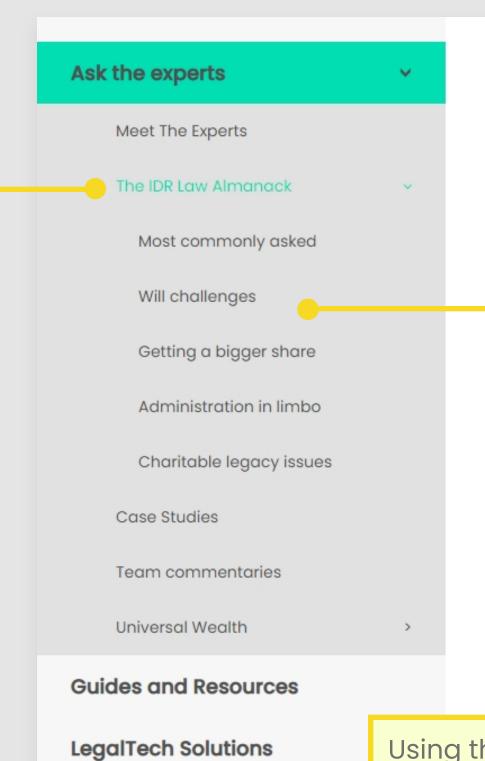

Most commonly asked

Clicking the 'Almanack' reveals further sub-categories that contain content relating to specific types of contentious probate cases.

The IDR founder devised these categories intentionally avoiding legal jargon, and aiming to sort the content into sections relating to the main types of cases they work on.