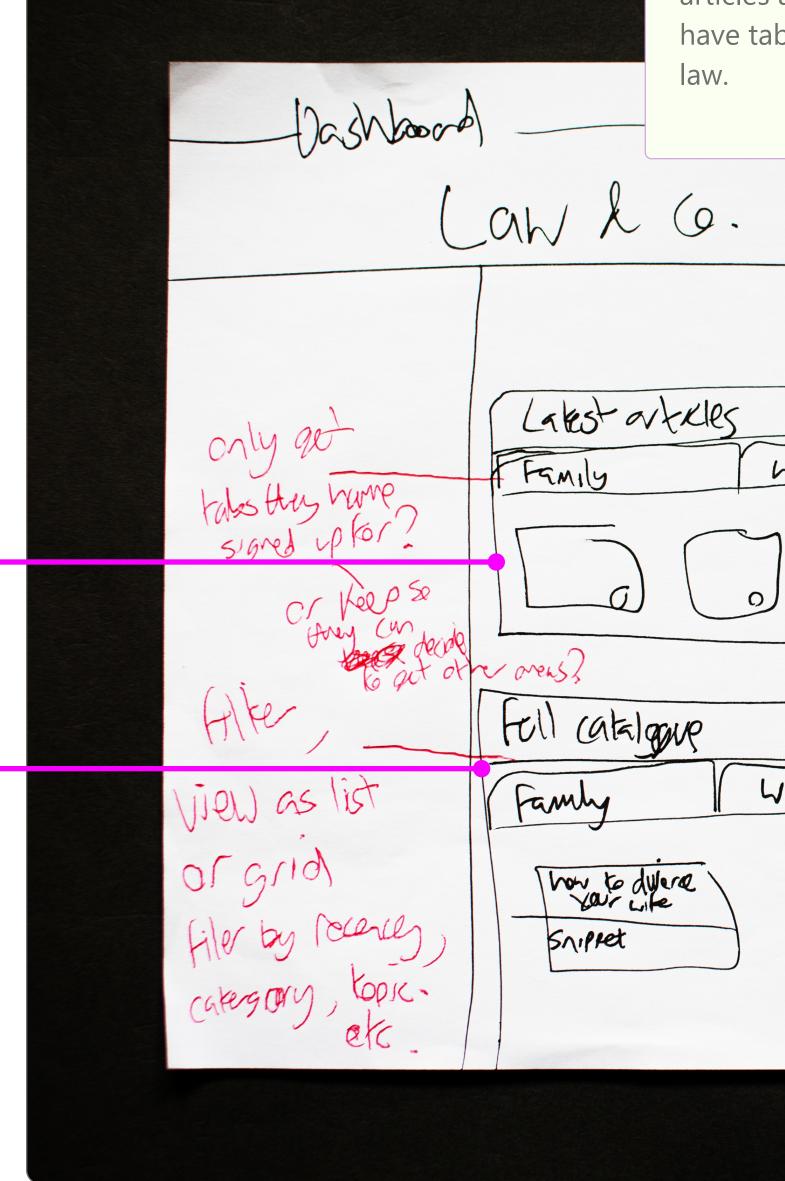

## 2nd sketch

The 2nd sketch kept a box at the top of the page for each months new articles.

All previous articles were now together in one searchable archive.

It still has the monthly structure, but also with a full back-catalogue to browse.

Once this was clarified with David, we were good to go with the research - time to meet the users.

Both the new monthly The five articles for each articles and the full archive area are displayed as modals have tabs for each area of within the tab for each area, with 'add to cart' buttons to select chosen articles Selected articles are displayed in the cart area. (at. The number of articles that can be added depends on Lakest articles what package the user has. CONVOSAN 1 wild card WYP Download Reserve WXP Convey Save to later. Mahtercase how to dularse SAIPET  $\mathcal{O}$ 